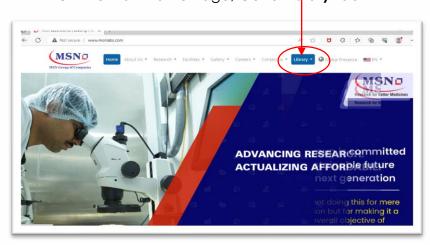

#### Step 1:

• On the MSN Home Page, Go to **Library** tab

#### Step 2:

Under Library tab, go to ASCO JCO Digital Library option