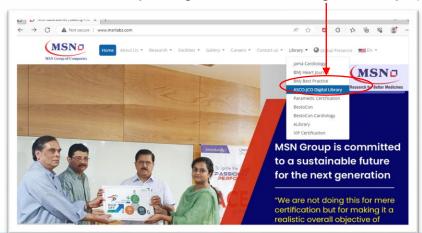

#### Step 1:

• On the MSN Home Page, Go to **Library** tab

#### Step 2:

Under Library tab, go to ASCO JCO Digital Library option

#### Step 3:

On the login page, enter **User Name &**password and click on login (User name & password will be provided by CANFI team)